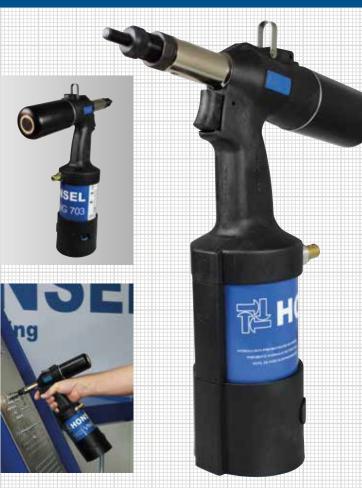

## The force-controlled HONSEL tool

for fast setting of large numbers in series production.

The setting and control of the required setting force guarantees that the blind rivet nut is always optimally set without damage to the material. The VNG 703 also features a user-friendly design and easy handling.

Switching from forward to return travel is extremely quick. Slight pressure on the threaded mandrel automatically threads on the blind rivet nut and unthreads it again **fully automatically** after setting.

## FORCE CONTROLLED

Typically **HONSEL**. Simple and practical: **Stepless setting** of the setting force individually for each fastener.

Special accessories: **Angular adapter** to maintain the necessary perpendicularity to the part.