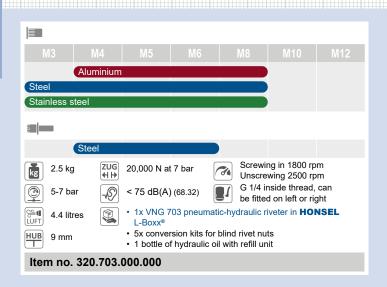

## The force-controlled HONSEL tool

for fast setting of large numbers in series production.

The setting and control of the required setting force guarantees that the blind rivet nut is always optimally set without damage to the material. The VNG 703 also features a user-friendly design and easy handling.

Switching from forward to return travel is extremely quick. Slight pressure on the threaded mandrel automatically threads on the blind rivet nut and unthreads it again **fully automatically** after setting.

## FORCE CONTROLLED

Typically **HONSEL**. Simple and practical: **Stepless setting** of the setting force individually for each fastener.

Special accessories: **Angular adapter** to maintain the necessary perpendicularity to the part.

## Family facts on the **HONSEL** pneumatic tools on page 65.