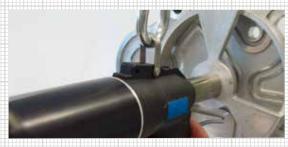

## FORCE CONTROLLED

Typically **HONSEL**. Simple and practical: **Stepless setting** of the setting force individually for each fastener.

Special accessories: **Angular adapter** to maintain the necessary perpendicularity to the part.