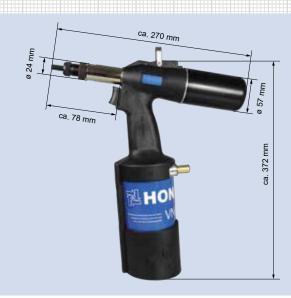

## The force-controlled HONSEL tool

for fast setting of large numbers in series production.

The setting and control of the required setting force guarantees that the blind rivet nut is always optimally set without damage to the material. The VNG 703 also features a user-friendly design and easy handling.

Switching from forward to return travel is extremely quick. Slight pressure on the threaded mandrel automatically threads on the blind rivet nut and unthreads it again **fully automatically** after setting.

## FORCE CONTROLLED

Typically **HONSEL**. Simple and practical: **Stepless setting** of the setting force individually for each fastener.

Special accessories: **Angular adapter** to maintain the necessary perpendicularity to the part.