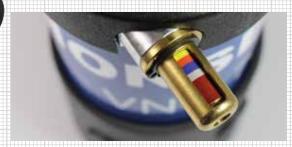

## FORCE CONTROLLED

Typically **HONSEL**. Simple and practical: **Stepless setting** of the setting force individually for each fastener.

Special accessories: **Angular adapter** to maintain the necessary perpendicularity to the part.