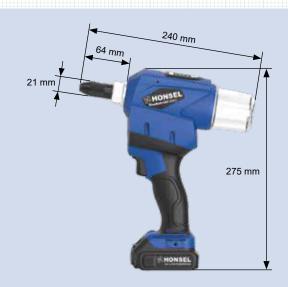

## Extremely lightweight ultra compact

## **Compact dimensions**

Thanks to the removable transparent collecting bin, the tool can be further shortened for **unrivalled ease of handling** for even the most confined installation points.

Clamping jaws and nosepieces can be replaced quickly and easily on the spot.