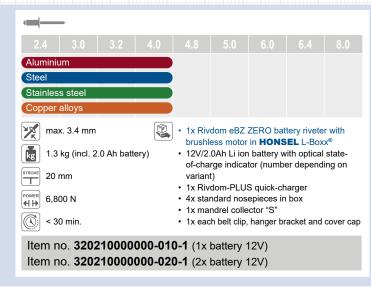

**Optimised** and specially designed for the world's most widely used blind rivet sizes up to 4.0 mm diameter.

up to 4.0 mm

In focus. **Maximum weight reduction** and **compact dimensions** thanks to the familiar RivSmart® housing.

The **outstanding ergonomics** and unrivalled light **weight of only 1.3 kg** guarantee the **highest level of comfort!** 

## Rivdom eBZ ZERO

Family facts on the **HONSEL** battery riveters on ▶ page 50.

## Extremely lightweight ultra compact