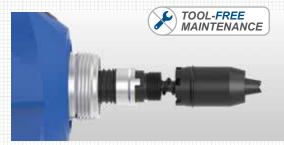

## **Compact dimensions**

Thanks to the removable transparent collecting bin, the tool can be further shortened for **unrivalled ease of handling** for even the most confined installation points.

Clamping jaws and nosepieces can be replaced quickly and easily on the spot.