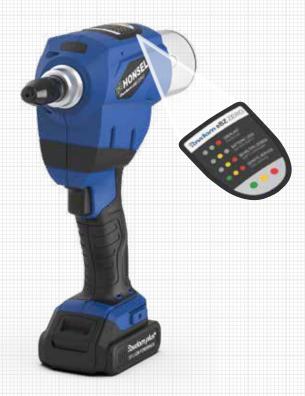

## Rivdom eBZ ZERO

Family facts on the **HONSEL** battery riveters on ▶ page 50.

The **outstanding ergonomics** and unrivalled light **weight of only 1.3 kg** guarantee the **highest level of comfort!** 