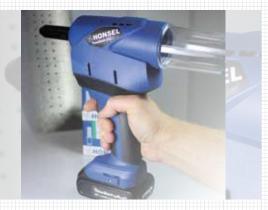

## **RIVDOM® eBZ 2** Battery-powered setting tool for blind rivets

## The setting force of 20,000 N and the very large stroke of 30 mm enables not only standard blind rivets but also high-strength versions such as HONSEL FERO® BULB and FERO® BOLT (or comparable products) and folding blind rivets up to 6.4 mm diameter to be quickly and reliably set in one step. Uncompromisingly powerful.

Wear parts can be changed practically without the use of tools.

The outstandingly balanced **housing** and a **trigger with a stroke of only 2 mm** guarantee a very high level of comfort during the day-to-day work.