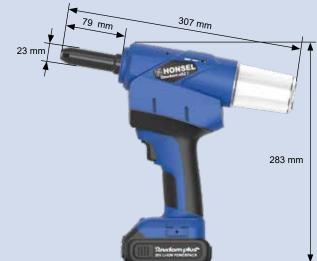

## **RIVDOM® eBZ 2** Battery-powered setting tool for blind rivets

## The setting force of 20,000 N and the very large stroke of 30 mm enables not only standard blind rivets but also high-strength versions such as HONSEL FERO® BULB and FERO® BOLT (or comparable products) and folding blind rivets up to 6.4 mm diameter to be quickly and reliably set in one step. Uncompromisingly powerful.

Wear parts can be changed practically without the use of tools.

The outstandingly balanced **housing** and a **trigger with a stroke of only 2 mm** guarantee a very high level of comfort during the day-to-day work.