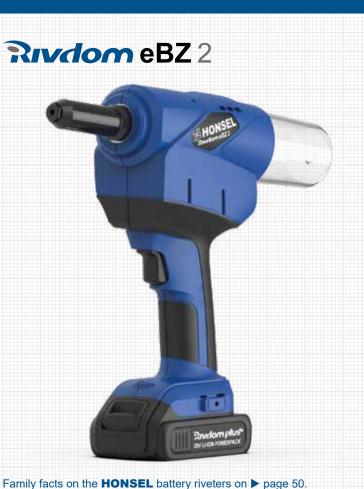

## **RIVDOM® eBZ 2** Battery-powered setting tool for blind rivets

## The setting force of 20,000 N and the very large stroke of 30 mm enables not only standard blind rivets but also high-strength versions such as HONSEL FERO® BULB and FERO® BOLT (or comparable products) and folding blind rivets up to 6.4 mm diameter to be quickly and reliably set in one step. Uncompromisingly powerful.

Wear parts can be changed practically without the use of tools.

The outstandingly balanced **housing** and a **trigger with a stroke of only 2 mm** guarantee a very high level of comfort during the day-to-day work.