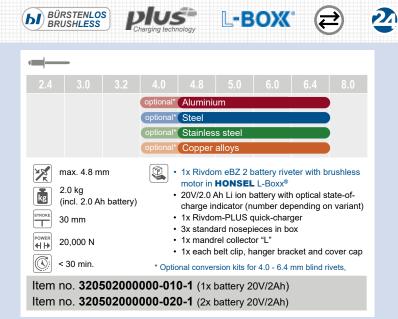

## The setting force of 20,000 N and the very large stroke of 30 mm enables not only standard blind rivets but also high-strength versions such as HONSEL FERO® BULB and FERO® BOLT (or comparable products) and folding blind rivets up to 6.4 mm diameter to be quickly and reliably set in one step. Uncompromisingly powerful.

Wear parts can be changed practically without the use of tools.

The outstandingly balanced **housing** and a **trigger with a stroke of only 2 mm** guarantee a very high level of comfort during the day-to-day work.