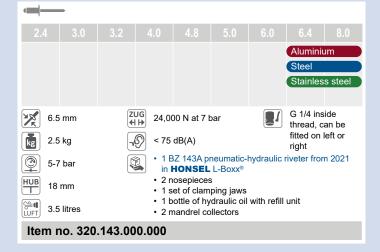

## **Nosepieces**

321528200066 321528200067

Retension nosepiece 6.4 mm Retension nosepiece 7.8 mm

Family facts on the HONSEL pneumatic tools on page 65.

## Spare and wear parts

| 321528045080 | Clamping jaws                            |
|--------------|------------------------------------------|
| 321143000010 | Guide sleeve                             |
| 321143000012 | Clamping sleeve BZ143                    |
| 321143000013 | Pressure spring clamping mechanism BZ143 |
| 321143000016 | Front sleeve BZ143                       |
| 321143000025 | Piston extension BZ143                   |