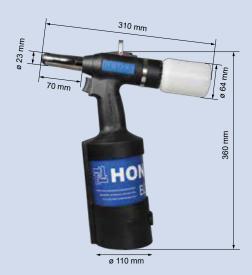

## Reliable with low wear.

On the HONSEL BZ 143A, the clamping jaws are specially adapted to the trapezoidal grooves of the rivet mandrel.

In combination with the modified clamping mechanism, this guarantees secure and positive setting of FERO® BULB high-strength blind rivets (or comparable types) with mandrel diameters from 3.8 to 6.15/6.5 mm!

Wear of the clamping jaws is minimised!