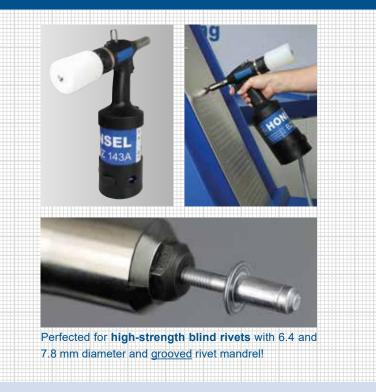

## Reliable with low wear.

On the HONSEL BZ 143A, the clamping jaws are specially adapted to the trapezoidal grooves of the rivet mandrel.

In combination with the modified clamping mechanism, this guarantees secure and positive setting of FERO® BULB high-strength blind rivets (or comparable types) with mandrel diameters from 3.8 to 6.15/6.5 mm!

Wear of the clamping jaws is minimised!