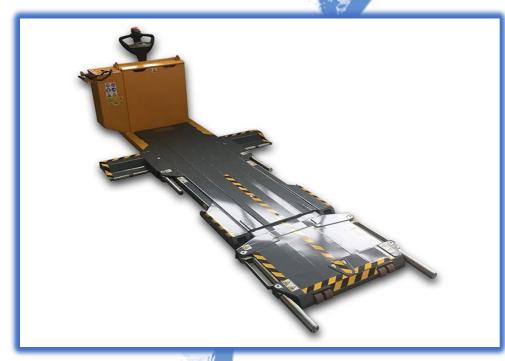

## CARTRACT 4R (4 wheel lift)

Track 1800mm

Max. width 3000mm

(of the transported vehicle)

Max. load 2500Kg Electric traction Electromagnetic brake