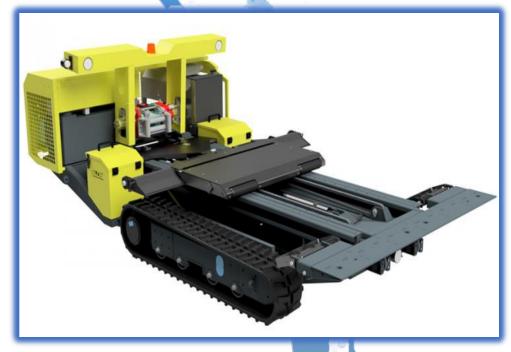

## EASTRACT

TRACKED TOW TRUCK

Track 1800mm

Max. width 3000mm

(of the transported vehicle)

Max. load 2200Kg Remote Control Power (kW-HP) 26.11-35 @ 3600rpm