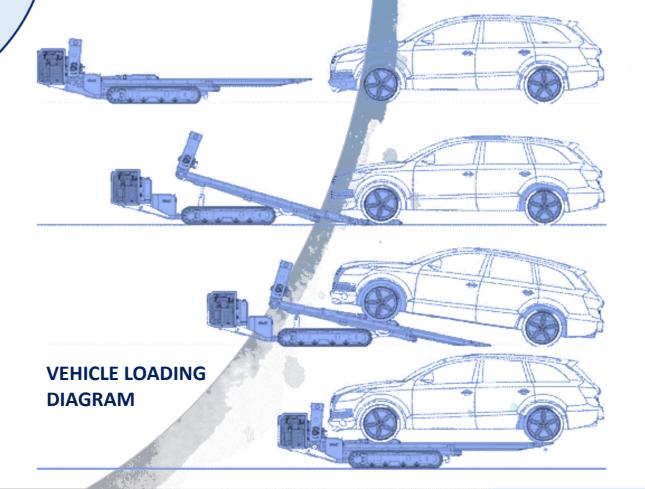

## **VEHICLE HANDLERS**

## CARTRACT 4R (4 wheel lift)

Track 1800mm

Max. width 3000mm

(of the transported vehicle)

Max. load 2500Kg Electric traction Electromagnetic brake

## CARTRACT 2R (2-wheel lift)

Track1800mm (of the transported vehicle)

Max. load 2500Kg Electric traction Electromagnetic brake

## EASTRACT

TRACKED TOW TRUCK

Track 1800mm

Max. width 3000mm

(of the transported vehicle)

Max. load 2200Kg Remote Control Power (kW-HP) 26.11-35 @ 3600rpm