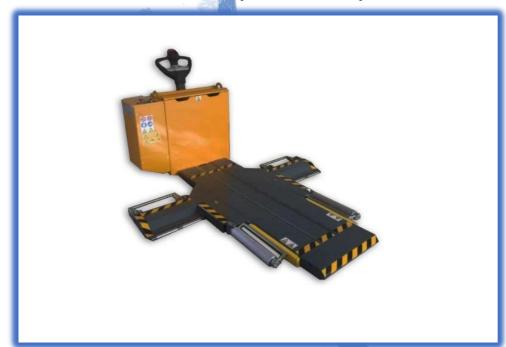

## CARTRACT 2R (2-wheel lift)

Track1800mm (of the transported vehicle)

Max. load 2500Kg Electric traction Electromagnetic brake