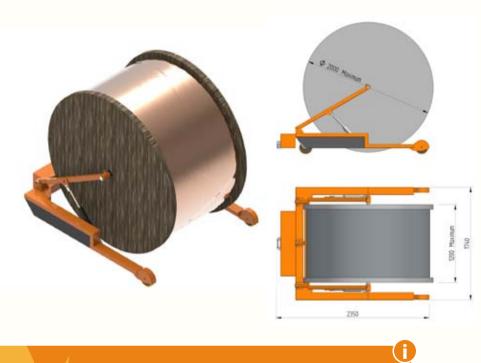

#### Description

The cable drum trolley is designed to be used with the TP range. The trolley will hydraulically lift your cable drum and can be moved with our Tractive unit. The Tractive Unit supplies the power and control for the lift and lower of the cable drum as well as the motive power to move it around your facility.

## Cable drum trolley Specifications

| Max. lifting<br>capacity | 2000kg             |
|--------------------------|--------------------|
| Max. Reel<br>diameter    | 2000mm             |
| Max. Reel width          | 1200mm             |
| Lift and Lower           | Powered Hydraulics |